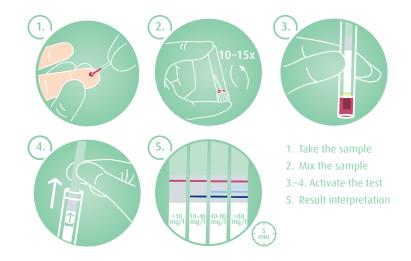

#### **HOW IT WORKS**

Our rapid dipstick test is based on monoclonal antibodies highly specific to CRP. It can be used to help differentiate bacterial infections from viral infections.

Our test covers all clinically relevant CRP levels, with three different detection limits: ~10-40 mg/l, 40-80 mg/l and >80 mg/l. With these results, one can provide correct and fast treatment and avoid unnecessarily treating viral infections with antibiotics.