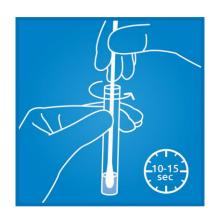

### Reliable results in 15 minutes

Actim SARS-CoV-2 rapid test is a simple one-step dipstick test giving clear, visible results in just minutes.

Extract specimen

Activate the test

Interpret results