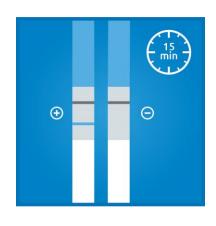

## The detection of SARS-CoV-2 virus antigen

Actim

- Actim SARS-CoV-2 is an immunochromatographic rapid test
- The test is based on monoclonal antibodies detecting the nucleoprotein of SARS-CoV-2 virus
- It also detects different SARS-CoV-2 virus mutations such as UK and South Africa virus variants
- Test results are easy to interpret control line is black and test line is blue

### Reliable results in 15 minutes

Actim SARS-CoV-2 rapid test is a simple one-step dipstick test giving clear, visible results in just minutes.

Extract specimen

Activate the test

Interpret results