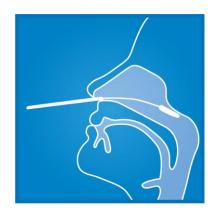

## Actim<sup>®</sup> SARS-CoV-2

- Sample type is nasopharyngeal swab.
- Test results is ready in 15 minutes.
- Test kit contains all that is needed for testing.
- Test kit can be stored in room temperature.

### Reliable results in 15 minutes

Actim SARS-CoV-2 rapid test is a simple one-step dipstick test giving clear, visible results in just minutes.

Extract specimen

Activate the test

Interpret results