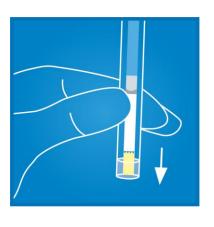

### Reliable results in 15 minutes

Actim SARS-CoV-2 rapid test is a simple one-step dipstick test giving clear, visible results in just minutes.

Extract specimen

Activate the test

Interpret results