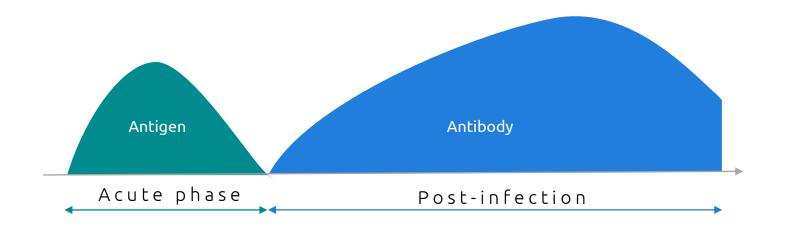

#### Detection of acute infection

- Antigen test can be used to detect current COVID-19 infection and isolation measures can be initiated immediately
- The levels of antigen rise quickly, often causing symptoms, and fall within two weeks after the infection