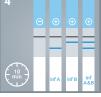

## Clear, visible results in minutes

Actim SARS-CoV-2

Extract specimen

Read the results Actim Influenza A&B

Read the results Actim SARS-CoV-2

Actim Influenza A&B

Actim SARS-CoV-2 is a virus antigen detection test giving highly reliable results for diagnosing an acute COVID-19 infection. The test is highly specific for the novel coronavirus and it is proven to detect all widely known variants such as the Alfa, Beta, and Delta variants. Actim Influenza A&B test detects and differentiates between influenza A and B virus antigens with top-class reliability. The test detects various influenza A subtypes, including swine and avian flu and it is not affected by yearly virus strain changes.

The test package contains both SARS-CoV-2 and influenza A&B dipsticks for simultaneous testing.