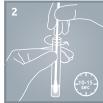

## Clear, visible results in minutes

Actim SARS-CoV-2

Extract specimen

Read the results Actim Influenza A&B

Read the results Actim SARS-CoV-2

Actim Influenza A&B

Actim SARS-CoV-2 is a virus antigen detection test giving highly reliable results for diagnosing an acute COVID-19 infection. The test is highly specific for the novel coronavirus and it is proven to detect all widely known variants such as the Alfa, Beta, and Delta variants. Actim Influenza A&B test detects and differentiates between influenza A and B virus antigens with top-class reliability. The test detects various influenza A subtypes, including swine and avian flu and it is not affected by yearly virus strain changes.