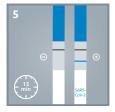

## Clear, visible results in minutes

Actim SARS-CoV-2

Extract specimen

Read the results Actim Influenza A&B

Read the results Actim SARS-CoV-2

Actim Influenza A&B

Actim SARS-CoV-2 is a virus antigen detection test giving highly reliable results for diagnosing an acute COVID-19 infection. The test is highly specific for the novel coronavirus and it is proven to detect all widely known variants such as the Alfa, Beta, and Delta variants. Actim Influenza A&B test detects and differentiates between influenza A and B virus antigens with top-class reliability. The test detects various influenza A subtypes, including swine and avian flu and it is not affected by yearly virus strain changes.