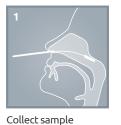

## Clear, visible results in minutes

Actim SARS-CoV-2

Extract specimen

Read the results Actim Influenza A&B

Read the results Actim SARS-CoV-2

Actim Influenza A&B

Actim SARS-CoV-2 is a virus antigen detection test giving highly reliable results for diagnosing an acute COVID-19 infection. The test is highly specific for the novel coronavirus and it is proven to detect all widely known variants such as the Alfa, Beta, and Delta variants. Actim Influenza A&B test detects and differentiates between influenza A and B virus antigens with top-class reliability. The test detects various influenza A subtypes, including swine and avian flu and it is not affected by yearly virus strain changes.