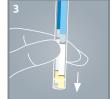

## Clear, visible results in minutes

Actim SARS-CoV-2

Extract specimen

Read the results Actim Influenza A&B

Read the results Actim SARS-CoV-2

Actim Influenza A&B

Actim SARS-CoV-2 is a virus antigen detection test giving highly reliable results for diagnosing an acute COVID-19 infection. The test is highly specific for the novel coronavirus and it is proven to detect all widely known variants such as the Alfa, Beta, and Delta variants. Actim Influenza A&B test detects and differentiates between influenza A and B virus antigens with top-class reliability. The test detects various influenza A subtypes, including swine and avian flu and it is not affected by yearly virus strain changes.