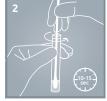

# Clear, visible results in minutes

Collect a nasal/nasopharyngeal swab sample Extract specimen

Activate the tests

Read the results Actim Influenza A&B

Actim SARS-CoV-2

Actim SARS-CoV-2

Actim Influenza A&B

Actim SARS-CoV-2 is a virus antigen detection test giving highly reliable results for diagnosing an acute COVID-19 infection. The test is highly specific for the novel coronavirus and it is proven to detect all widely known variants such as the Alfa, Beta, and Delta variants.