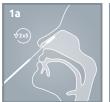

# Clear, visible results in minutes

Collect a nasal/nasopharyngeal swab sample Extract specimen

Activate the tests

Read the results Actim Influenza A&B

Actim SARS-CoV-2

Actim SARS-CoV-2

Actim Influenza A&B

Actim SARS-CoV-2 is a virus antigen detection test giving highly reliable results for diagnosing an acute COVID-19 infection. The test is highly specific for the novel coronavirus and it is proven to detect all widely known variants such as the Alfa, Beta, and Delta variants.