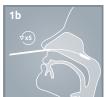

# Clear, visible results in minutes

Collect a nasal/nasopharyngeal swab sample Extract specimen

Activate the tests

Read the results Actim Influenza A&B

Actim SARS-CoV-2

Actim SARS-CoV-2

Actim Influenza A&B

Actim SARS-CoV-2 is a virus antigen detection test giving highly reliable results for diagnosing an acute COVID-19 infection. The test is highly specific for the novel coronavirus and it is proven to detect all widely known variants such as the Alfa, Beta, and Delta variants.