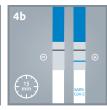

# Clear, visible results in minutes

Collect a nasal/nasopharyngeal swab sample Extract specimen

Activate the tests

Read the results Actim Influenza A&B

Actim SARS-CoV-2

Actim SARS-CoV-2

Actim Influenza A&B

Actim SARS-CoV-2 is a virus antigen detection test giving highly reliable results for diagnosing an acute COVID-19 infection. The test is highly specific for the novel coronavirus and it is proven to detect all widely known variants such as the Alfa, Beta, and Delta variants.

Actim Influenza A&B test detects and differentiates between influenza A and B virus antigens with top-class reliability. The test detects various influenza A subtypes, including swine and avian flu and it is not affected by yearly virus strain changes.