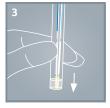

# Clear, visible results in minutes

Collect a nasal/nasopharyngeal swab sample Extract specimen

Activate the tests

Read the results Actim Influenza A&B

Actim SARS-CoV-2

Actim SARS-CoV-2

Actim Influenza A&B

Actim SARS-CoV-2 is a virus antigen detection test giving highly reliable results for diagnosing an acute COVID-19 infection. The test is highly specific for the novel coronavirus and it is proven to detect all widely known variants such as the Alfa, Beta, and Delta variants.