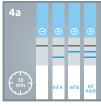

# Clear, visible results in minutes

Collect a nasal/nasopharyngeal swab sample Extract specimen

Activate the tests

Read the results Actim Influenza A&B

Actim SARS-CoV-2

Actim SARS-CoV-2

Actim Influenza A&B

Actim SARS-CoV-2 is a virus antigen detection test giving highly reliable results for diagnosing an acute COVID-19 infection. The test is highly specific for the novel coronavirus and it is proven to detect all widely known variants such as the Alfa, Beta, and Delta variants.

Actim Influenza A&B test detects and differentiates between influenza A and B virus antigens with top-class reliability. The test detects various influenza A subtypes, including swine and avian flu and it is not affected by yearly virus strain changes.