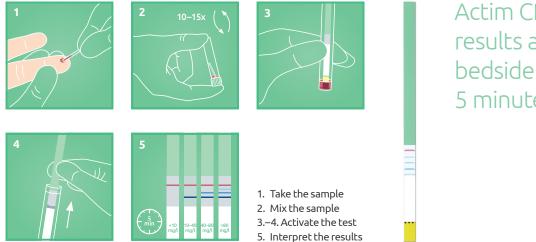

## CRP Quick CRP results from just one drop

Actim

In just five minutes Actim<sup>®</sup> CRP rapid test helps estimate if an infection is viral or bacterial. You can get the results anywhere, simply and quickly – with no instrument needed. And all it takes is one small drop of blood.

## Get CRP results anytime, anywhere

Actim CRP test is extremely easy to use and kit contains everything needed to perform the test. It delivers clear, accurate results in only five minutes. Test requires just 10 µl of whole blood from the fingertip. EDTA, citrate or heparin blood can also be used.

Semiquantitative Actim CRP test covers all clinically relevant CRP levels, with three different detection limits: ~10-40 mg/l, 40-80 mg/l and >80 mg/l. With these results, one can provide correct and fast treatment and avoid unnecessarily treating viral infections with antibiotics.

Actim CRP gives results at the bedside in just 5 minutes.

Contact us

Actim Oy – part of Medix Biochemica Group Klovinpellontie 3, FI-02180 Espoo, Finland actim@actimtest.com

www.actimtest.com

Ordering information Actim CRP 20 test kit